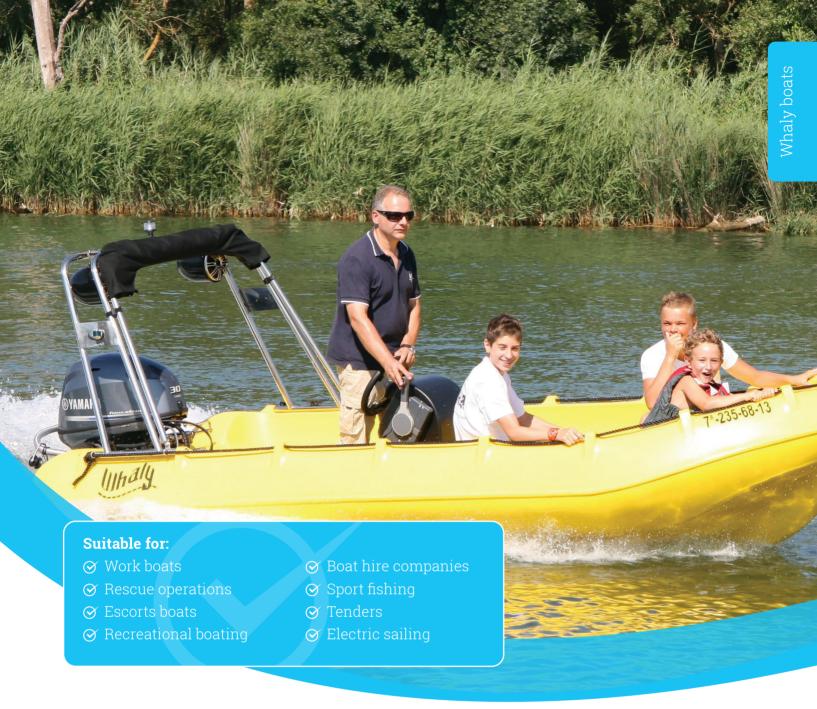

## **Whaly 435**

The Whaly 435 is an incredibly robust, double-walled boat manufactured from high-grade Polyethylene – it's almost unsinkable and indestructible. This boat is low-maintenance and is produced in 100% colour-fast Polyethylene.

The specifications will certainly convince you of its quality.

EC type Certificate; Assessed according to Directive 2013/53/EU and meets all applicable essential safety requirements.

| Material                             | Rotomoulded Polyethylene (100% recyclable). UV-stabilised, double-walled construction, manufactured in one piece. |
|--------------------------------------|-------------------------------------------------------------------------------------------------------------------|
| Length (L.O.A.)                      | 4.35 m / 14' 4"                                                                                                   |
| Width                                | 1.73 m / 5' 8"                                                                                                    |
| Height                               | 0.81 m / 32"                                                                                                      |
| Transom (Long shaft) Height of stern | 0.52 m / 20.5"                                                                                                    |
| Draft                                | 0.20 m / 8"                                                                                                       |
| Weight (approx.)                     | 186 kg / 410 lbs                                                                                                  |
| Maximum Numbers of persons           | CE category D; 12 persons / CE category C; 8 persons                                                              |
| Maximum Engine power                 | 22.1 kW / 30 HP                                                                                                   |
| Maximum Capacity / load              | CE category D; 910 kg / 2006 lbs / CE category C; 690 kg / 1521 lbs                                               |
|                                      |                                                                                                                   |